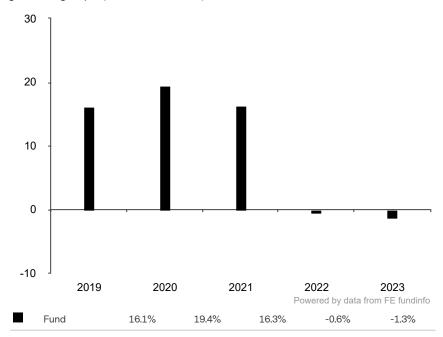

This document is accurate as at 26 January 2024.

This chart shows the fund's performance as the percentage loss or gain per year over the last 5 years.

The sub-fund uses the BM MSCITR World Net Health Care USD Index for performance comparison only.