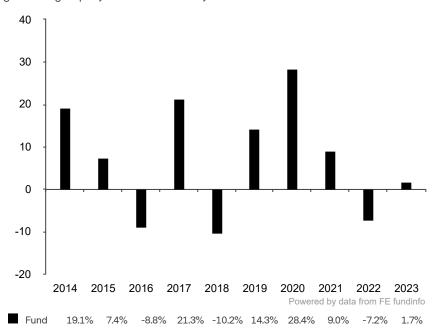

This document is accurate as at 26 January 2024.

This chart shows the fund's performance as the percentage loss or gain per year over the last 10 years.

Subfund launch date: 23 November 1993 Share class launch date: 23 November 1993

Past performance is shown in the currency of the share class (USD).

The class PHARMA/wHEALTH SICAV - Sub-fund One R (USD) was launched on November 21, 1993 and merged with the share class Variopartner SICAV - PHARMA/wHEALTH P USD on August 31, 2018. The performance before this date was therefore achieved under circumstances that no longer apply.