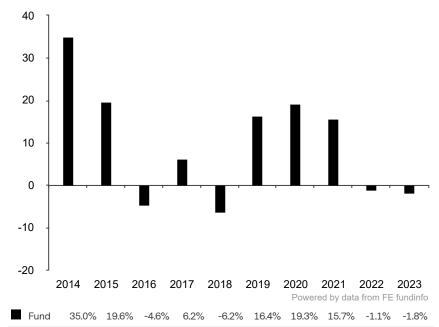

This document is accurate as at 26 January 2024.

This chart shows the fund's performance as the percentage loss or gain per year over the last 10 years.

The class PHARMA/wHEALTH SICAV - Sub-fund One R (EUR) was launched on May 2, 2007 and merged with the share class Variopartner SICAV - PHARMA/ wHEALTH P EUR on August 31, 2018. The performance before this date was therefore achieved under circumstances that no longer apply.