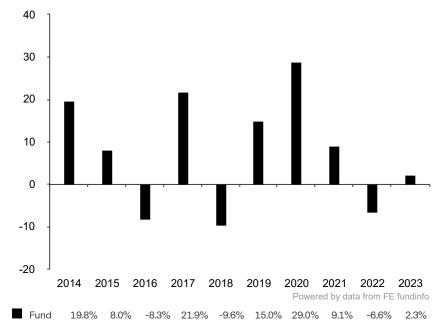

This document is accurate as at 26 January 2024.

This chart shows the fund's performance as the percentage loss or gain per year over the last 10 years.

Past performance is shown in the currency of the share class (USD).

The class PHARMA/wHEALTH SICAV - Sub-fund One I (USD) was launched on April 15, 2005 and merged with the share class Variopartner SICAV - PHARMA/wHEALTH I USD on August 31, 2018. The performance before this date was therefore achieved under circumstances that no longer apply.

The sub-fund uses the BM MSCI TR World Net Health Care USD Index for performance comparison only.