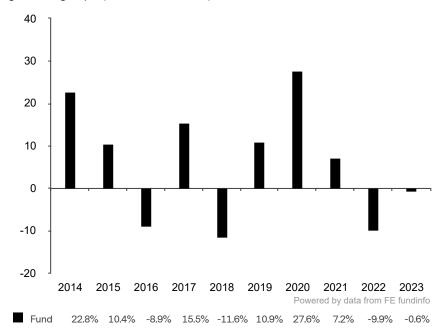

This document is accurate as at 26 January 2024.

This chart shows the fund's performance as the percentage loss or gain per year over the last 10 years.

The class PHARMA/wHEALTH SICAV - Sub-fund One R (EUR H) was launched on May 2, 2007 and merged with the share class Variopartner SICAV - PHARMA/ wHEALTH P H EUR on August 31, 2018. The performance before this date was therefore achieved under circumstances that no longer apply.