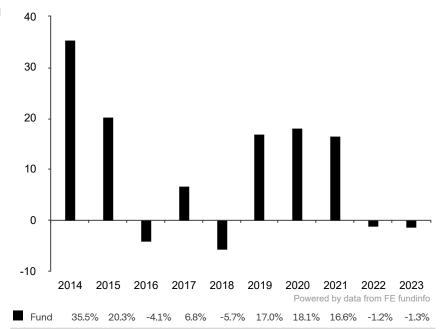

This document is accurate as at 26 January 2024.

This chart shows the fund's performance as the percentage loss or gain per year over the last 10 years.

The class PHARMA/wHEALTH SICAV - Sub-fund One I (EUR) was launched on May, 2 2007 and merged with the share class Variopartner SICAV - PHARMA/wHEALTH I EUR on August 31, 2018. The performance before this date was therefore achieved under circumstances that no longer apply.