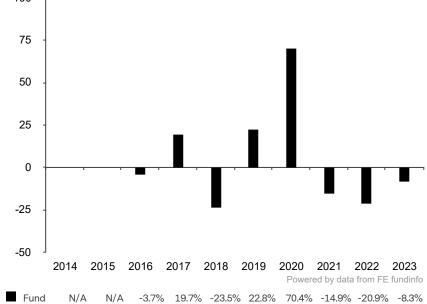

This document is accurate as at 26 January 2024.

This chart shows the fund's performance as the percentage loss or gain per year over the last 8 years.

Past performance is shown in the currency of the share class (USD).