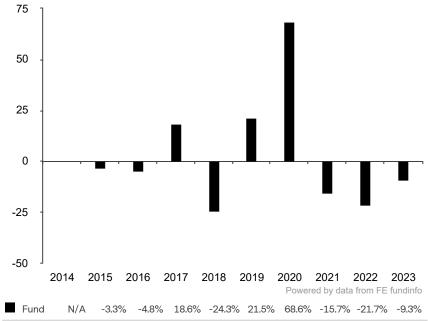

This document is accurate as at 26 January 2024.

This chart shows the fund's performance as the percentage loss or gain per year over the last 9 years.

Subfund launch date: 28 February 2014 Share class launch date: 14 March 2014

Past performance is shown in the currency of the share class (USD).

The sub-fund uses the BM MSCI EM Health Care Index for performance comparison only.