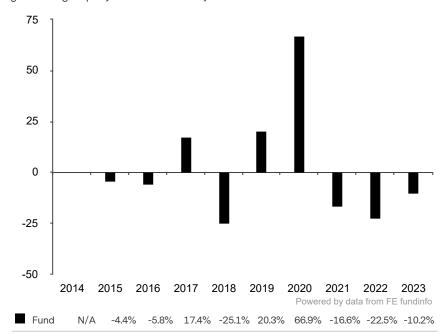

This document is accurate as at 26 January 2024.

This chart shows the fund's performance as the percentage loss or gain per year over the last 9 years.

Subfund launch date: 28 February 2014 Share class launch date: 14 March 2014

Past performance is shown in the currency of the share class (USD).

The sub-fund uses the BM MSCI EM Health Care Index for performance comparison only.