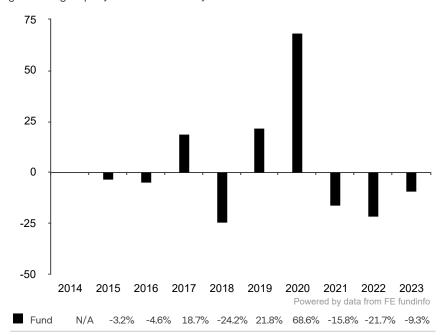

This document is accurate as at 26 January 2024.

This chart shows the fund's performance as the percentage loss or gain per year over the last 9 years.

Subfund launch date: 28 February 2014 Share class launch date: 14 March 2014

Past performance is shown in the currency of the share class (USD).

The sub-fund uses the BM MSCI EM Health Care Index for performance comparison only.