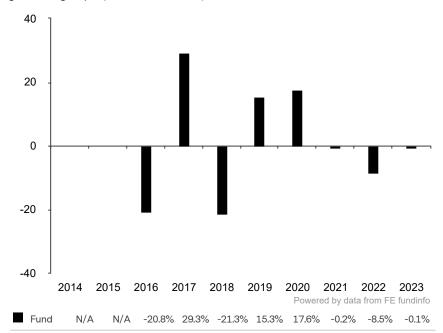

This document is accurate as at 26 January 2024.

This chart shows the fund's performance as the percentage loss or gain per year over the last 8 years.

Subfund launch date: 27 February 2015 Share class launch date: 27 February 2015

The investment policy was changed significantly as at 31.05.2016. The performance previously achieved was achieved under circumstances that are no longer valid today.

The sub-fund uses the BM Nasdaq Biotech Index for performance comparison only.