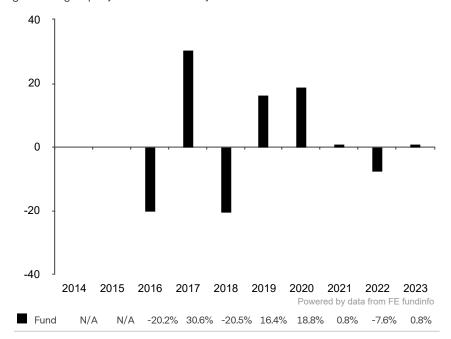

This document is accurate as at 26 January 2024.

This chart shows the fund's performance as the percentage loss or gain per year over the last 8 years.

Subfund launch date: 27 February 2015 Share class launch date: 27 February 2015

The investment policy was changed significantly as at 31.05.2016. The performance previously achieved was achieved under circumstances that are no longer valid today.

The sub-fund uses the BM Nasdaq Biotech Index for performance comparison only.