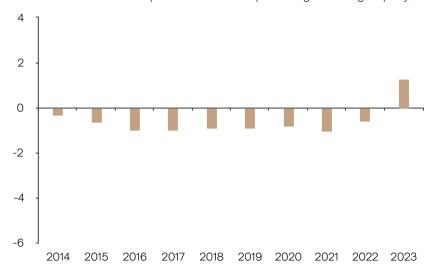

## **Past Performance**

This chart shows the fund's performance as the percentage loss or gain per year over the last 10 years.

The chart shows how much the Fund increased or decreased in value as a percentage in each year, net of charges (excluding entry charge), and net of tax.

## Performance in the past is not a reliable indicator of future results.

The chart shows the class's investment returns calculated as percentage year-end over year-end change of the class net asset value. In general any past performance takes account of all ongoing charges, but not the entry charge.

|      | 2014 | 2015 | 2016 | 2017 | 2018 | 2019 | 2020 | 2021 | 2022 | 2023 |
|------|------|------|------|------|------|------|------|------|------|------|
| Fund | -0.3 | -0.6 | -1.0 | -1.0 | -0.9 | -0.9 | -0.8 | -1.0 | -0.6 | 1.3  |