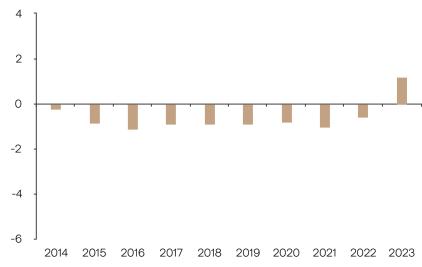

## **Past Performance**

This chart shows the fund's performance as the percentage loss or gain per year over the last 10 years.

The chart shows how much the Fund increased or decreased in value as a percentage in each year, net of charges (excluding entry charge), and net of tax.

## Performance in the past is not a reliable indicator of future results.

The chart shows the class's investment returns calculated as percentage year-end over year-end change of the class net asset value. In general any past performance takes account of all ongoing charges, but not the entry charge.

The unit class was issued on 10.07.2009.

|   |      | 2014 | 2015 | 2016 | 2017 | 2018 | 2019 | 2020 | 2021 | 2022 | 2023 |
|---|------|------|------|------|------|------|------|------|------|------|------|
| П | Fund | -0.2 | -0.9 | -1.1 | -0.9 | -0.9 | -0.9 | -0.8 | -1.0 | -0.6 | 1.2  |