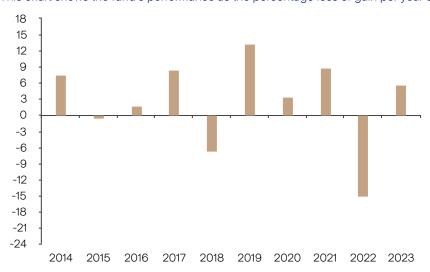

## **Past Performance**

This chart shows the fund's performance as the percentage loss or gain per year over the last 10 years.

The chart shows how much the Fund increased or decreased in value as a percentage in each year, net of charges (excluding entry charge), and net of tax.

## Performance in the past is not a reliable indicator of future results.

The chart shows the class's investment returns calculated as percentage year-end over year-end change of the class net asset value. In general any past performance takes account of all ongoing charges, but not the entry charge.

|      | 2014 | 2015 | 2016 | 2017 | 2018 | 2019 | 2020 | 2021 | 2022  | 2023 |
|------|------|------|------|------|------|------|------|------|-------|------|
| Fund | 7.6  | -0.5 | 1.7  | 8.5  | -6.7 | 13.3 | 3.4  | 8.8  | -15.1 | 5.6  |