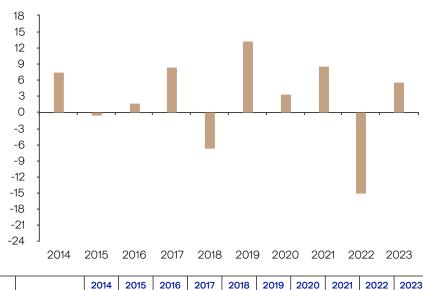

## **Past Performance**

Fund

7.5

-0.5

1.7

8.5

-6.6

13.3

3.4

8.7

-15.1

5.6

This chart shows the fund's performance as the percentage loss or gain per year over the last 10 years.

The chart shows how much the Fund increased or decreased in value as a percentage in each year, net of charges (excluding entry charge), and net of tax.

## Performance in the past is not a reliable indicator of future results.

The chart shows the class's investment returns calculated as percentage year-end over year-end change of the class net asset value. In general any past performance takes account of all ongoing charges, but not the entry charge.