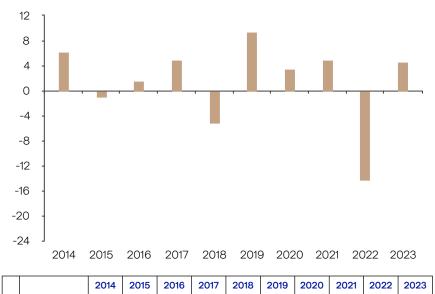

## **Past Performance**

Fund

6.2

-0.9

1.7

4.9

-5.2

9.4

3.5

4.9

-14.3

4.7

This chart shows the fund's performance as the percentage loss or gain per year over the last 10 years.

The chart shows how much the Fund increased or decreased in value as a percentage in each year, net of charges (excluding entry charge), and net of tax.

## Performance in the past is not a reliable indicator of future results.

The chart shows the class's investment returns calculated as percentage year-end over year-end change of the class net asset value. In general any past performance takes account of all ongoing charges, but not the entry charge.