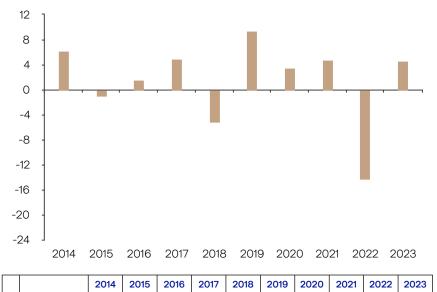

## **Past Performance**

Fund

6.3

-1.0

1.7

5.0

-5.2

9.4

3.5

4.9

-14.3

4.7

This chart shows the fund's performance as the percentage loss or gain per year over the last 10 years.

The chart shows how much the Fund increased or decreased in value as a percentage in each year, net of charges (excluding entry charge), and net of tax.

## Performance in the past is not a reliable indicator of future results.

The chart shows the class's investment returns calculated as percentage year-end over year-end change of the class net asset value. In general any past performance takes account of all ongoing charges, but not the entry charge.