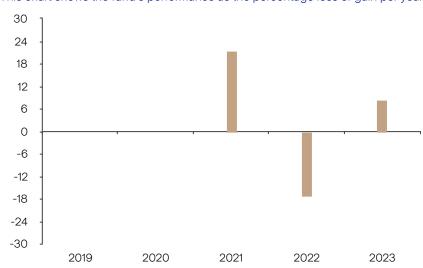

## **Past Performance**

This chart shows the fund's performance as the percentage loss or gain per year over the last 3 years.

The chart shows how much the Fund increased or decreased in value as a percentage in each year, net of charges (excluding entry charge), and net of tax.

## Performance in the past is not a reliable indicator of future results.

The chart shows the class's investment returns calculated as percentage year-end over year-end change of the class net asset value. In general any past performance takes account of all ongoing charges, but not the entry charge.

|  |      | 2019 | 2020 | 2021 | 2022  | 2023 |
|--|------|------|------|------|-------|------|
|  | Fund |      |      | 21.3 | -17.1 | 8.3  |