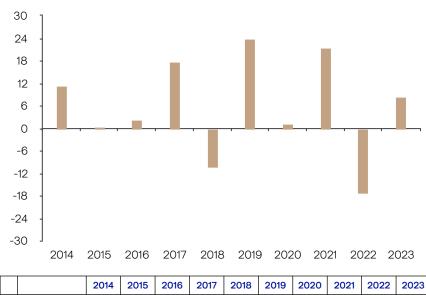

## **Past Performance**

Fund

11.3

0.4

2.2

17.7

-10.3

24.0

1.3

21.3

-17.1

8.3

This chart shows the fund's performance as the percentage loss or gain per year over the last 10 years.

The chart shows how much the Fund increased or decreased in value as a percentage in each year, net of charges (excluding entry charge), and net of tax.

## Performance in the past is not a reliable indicator of future results.

The chart shows the class's investment returns calculated as percentage year-end over year-end change of the class net asset value. In general any past performance takes account of all ongoing charges, but not the entry charge.