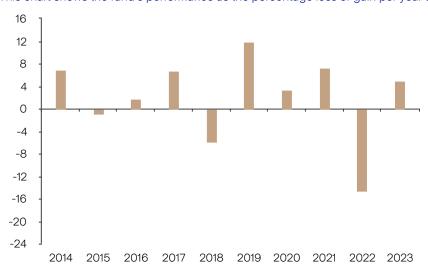

## **Past Performance**

This chart shows the fund's performance as the percentage loss or gain per year over the last 10 years.

The chart shows how much the Fund increased or decreased in value as a percentage in each year, net of charges (excluding entry charge), and net of tax.

## Performance in the past is not a reliable indicator of future results.

The chart shows the class's investment returns calculated as percentage year-end over year-end change of the class net asset value. In general any past performance takes account of all ongoing charges, but not the entry charge.

|      | 2014 | 2015 | 2016 | 2017 | 2018 | 2019 | 2020 | 2021 | 2022  | 2023 |
|------|------|------|------|------|------|------|------|------|-------|------|
| Fund | 6.9  | -0.9 | 1.7  | 6.7  | -6.0 | 12.0 | 3.4  | 7.3  | -14.5 | 4.9  |