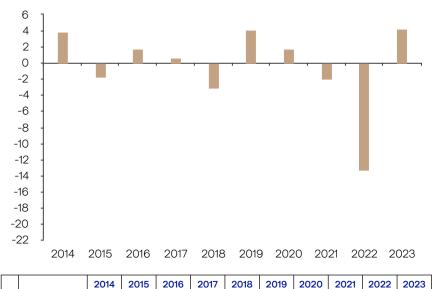

## **Past Performance**

Fund

3.9

-1.7

1.7

0.6

-3.1

4.1

1.8

-2.0

-13.2

4.3

This chart shows the fund's performance as the percentage loss or gain per year over the last 10 years.

The chart shows how much the Fund increased or decreased in value as a percentage in each year, net of charges (excluding entry charge), and net of tax.

## Performance in the past is not a reliable indicator of future results.

The chart shows the class's investment returns calculated as percentage year-end over year-end change of the class net asset value. In general any past performance takes account of all ongoing charges, but not the entry charge.