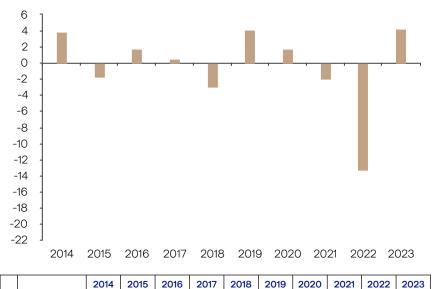

## **Past Performance**

Fund

3.9

-1.7

1.8

0.5

-3.0

4.1

1.8

-1.9

-13.2

4.3

This chart shows the fund's performance as the percentage loss or gain per year over the last 10 years.

The chart shows how much the Fund increased or decreased in value as a percentage in each year, net of charges (excluding entry charge), and net of tax.

## Performance in the past is not a reliable indicator of future results.

The chart shows the class's investment returns calculated as percentage year-end over year-end change of the class net asset value. In general any past performance takes account of all ongoing charges, but not the entry charge.