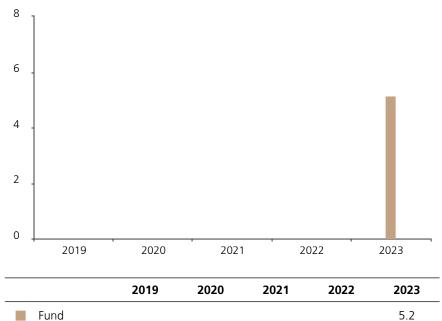

## **Past Performance**

This chart shows the fund's performance as the percentage loss or gain per year over the last 1 years.

The chart shows how much the Fund increased or decreased in value as a percentage in each year, net of charges (excluding entry charge), and net of tax.

## Performance in the past is not a reliable indicator of future results.

The chart shows the class's investment returns calculated as percentage year-end over year-end change of the class net asset value. In general any past performance takes account of all ongoing charges, but not the entry charge.