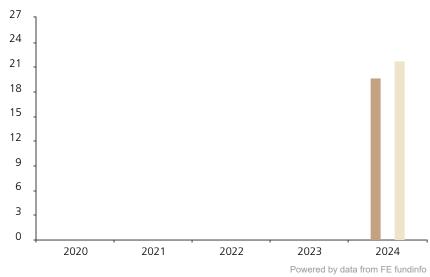

## **Past Performance**

This chart shows the fund's performance as the percentage loss or gain per year over the last 1 years against its benchmark.

 2020
 2021
 2022
 2023
 2024

 Fund
 19.7

 Index \*
 21.7

The chart shows how much the Fund increased or decreased in value as a percentage in each year, net of charges (excluding entry charge), and net of tax.

The Sub-Fund was launched in 2007. The Class was launched in 2023.

The past performance is calculated in CAD.

\* Index - MSCI China A Onshore (net dividend reinvested)