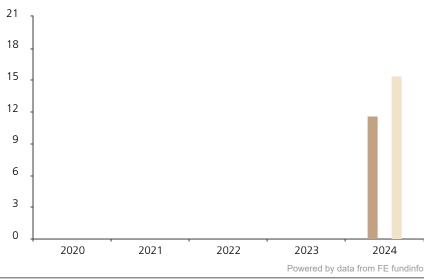

## **Past Performance**

This chart shows the fund's performance as the percentage loss or gain per year over the last 1 years against its benchmark.

 2020
 2021
 2022
 2023
 2024

 Fund
 11.6

 Index \*
 15.4

The chart shows how much the Fund increased or decreased in value as a percentage in each year, net of charges (excluding entry charge), and net of tax.

## Performance in the past is not a reliable indicator of future results.

The chart shows the class's investment returns calculated as percentage year-end over year-end change of the class net asset value. In general any past performance takes account of all ongoing charges, but not the entry charge.

The Sub-Fund was launched in 2007. The Class was launched in 2023.

The past performance is calculated in SGD.

\* Index - MSCI China A Onshore (net dividend reinvested)