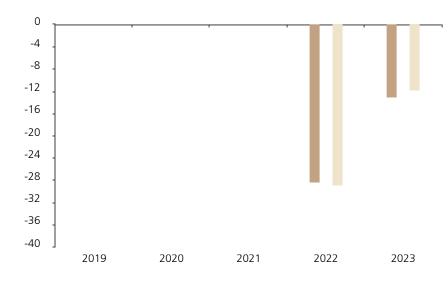

## **Past Performance**

This chart shows the fund's performance as the percentage loss or gain per year over the last 2 years against its benchmark.

The chart shows how much the Fund increased or decreased in value as a percentage in each year, net of charges (excluding entry charge), and net of tax.

## Performance in the past is not a reliable indicator of future results.

The chart shows the class's investment returns calculated as percentage year-end over year-end change of the class net asset value. In general any past performance takes account of all ongoing charges, but not the entry charge.

The Sub-Fund was launched in 2007. The Class was launched in 2021.

\* Index - MSCI China A Onshore (net dividend reinvested)

|         | 2019 | 2020 | 2021 | 2022  | 2023  |
|---------|------|------|------|-------|-------|
| Fund    |      |      |      | -28.2 | -13.0 |
| Index * |      |      |      | -28.9 | -11.7 |