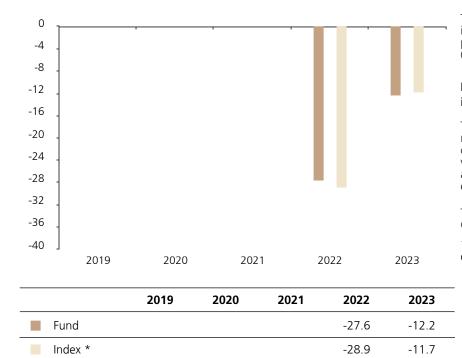

## **Past Performance**

This chart shows the fund's performance as the percentage loss or gain per year over the last 2 years against its benchmark.

The chart shows how much the Fund increased or decreased in value as a percentage in each year, net of charges (excluding entry charge), and net of tax.

## Performance in the past is not a reliable indicator of future results.

The chart shows the class's investment returns calculated as percentage year-end over year-end change of the class net asset value. In general any past performance takes account of all ongoing charges, but not the entry charge.

The Sub-Fund was launched in 2007. The Class was launched in 2021.

\* Index - MSCI China A Onshore (net dividend reinvested)