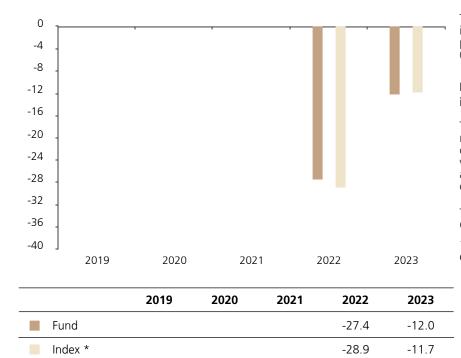

## **Past Performance**

This chart shows the fund's performance as the percentage loss or gain per year over the last 2 years against its benchmark.

The chart shows how much the Fund increased or decreased in value as a percentage in each year, net of charges (excluding entry charge), and net of tax.

## Performance in the past is not a reliable indicator of future results.

The chart shows the class's investment returns calculated as percentage year-end over year-end change of the class net asset value. In general any past performance takes account of all ongoing charges, but not the entry charge.

The Sub-Fund was launched in 2007. The Class was launched in 2021.

\* Index - MSCI China A Onshore (net dividend reinvested)