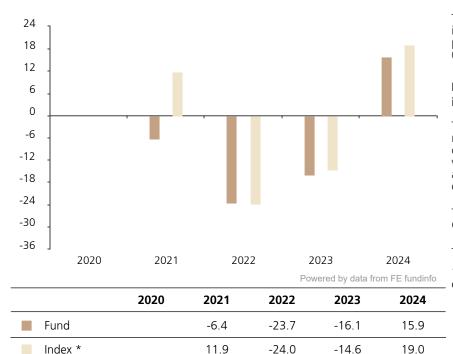

## **Past Performance**

This chart shows the fund's performance as the percentage loss or gain per year over the last 4 years against its benchmark.

The chart shows how much the Fund increased or decreased in value as a percentage in each year, net of charges (excluding entry charge), and net of tax.

## Performance in the past is not a reliable indicator of future results.

The chart shows the class's investment returns calculated as percentage year-end over year-end change of the class net asset value. In general any past performance takes account of all ongoing charges, but not the entry charge.

The Sub-Fund was launched in 2007. The Class was launched in 2020.

The past performance is calculated in EUR.

\* Index - MSCI China A Onshore (net dividend reinvested)