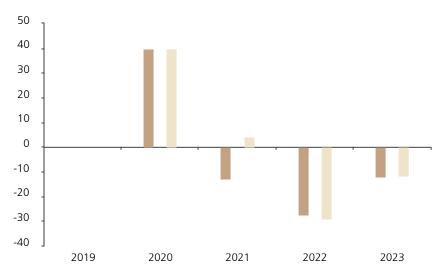

## **Past Performance**

This chart shows the fund's performance as the percentage loss or gain per year over the last 4 years against its benchmark.

The chart shows how much the Fund increased or decreased in value as a percentage in each year, net of charges (excluding entry charge), and net of tax.

## Performance in the past is not a reliable indicator of future results.

The chart shows the class's investment returns calculated as percentage year-end over year-end change of the class net asset value. In general any past performance takes account of all ongoing charges, but not the entry charge.

The Sub-Fund was launched in 2007. The Class was launched in 2019.

\* Index - MSCI China A Onshore (net dividend reinvested)

| Fund 39.9 -12.7 -27.5 -12.1   Index * 39.7 4.0 -28.9 -11.7 |         | 2019 | 2020 | 2021  | 2022  | 2023  |
|------------------------------------------------------------|---------|------|------|-------|-------|-------|
| Index * 39.7 4.0 -28.9 -11.7                               | Fund    |      | 39.9 | -12.7 | -27.5 | -12.1 |
|                                                            | Index * |      | 39.7 | 4.0   | -28.9 | -11.7 |