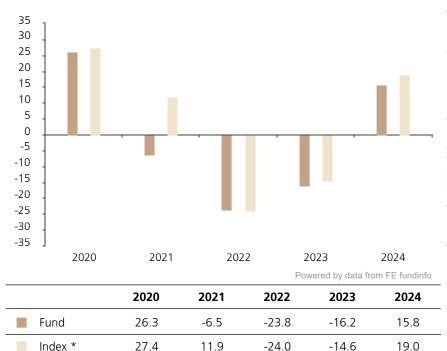

## **Past Performance**

This chart shows the fund's performance as the percentage loss or gain per year over the last 5 years against its benchmark.

The chart shows how much the Fund increased or decreased in value as a percentage in each year, net of charges (excluding entry charge), and net of tax.

## Performance in the past is not a reliable indicator of future results.

The chart shows the class's investment returns calculated as percentage year-end over year-end change of the class net asset value. In general any past performance takes account of all ongoing charges, but not the entry charge.

The Sub-Fund was launched in 2007. The Class was launched in 2019.

The past performance is calculated in EUR.

\* Index - MSCI China A Onshore (net dividend reinvested)