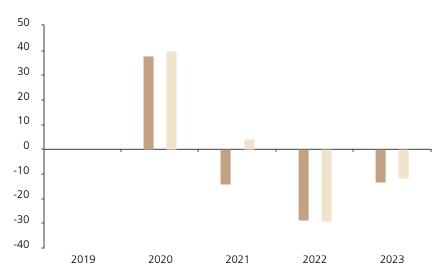

## **Past Performance**

This chart shows the fund's performance as the percentage loss or gain per year over the last 4 years against its benchmark.

The chart shows how much the Fund increased or decreased in value as a percentage in each year, net of charges (excluding entry charge), and net of tax.

## Performance in the past is not a reliable indicator of future results.

The chart shows the class's investment returns calculated as percentage year-end over year-end change of the class net asset value. In general any past performance takes account of all ongoing charges, but not the entry charge.

The Sub-Fund was launched in 2007. The Class was launched in 2019.

\* Index - MSCI China A Onshore (net dividend reinvested)

|         | 2019 | 2020 | 2021  | 2022  | 2023  |
|---------|------|------|-------|-------|-------|
| Fund    |      | 37.8 | -14.0 | -28.5 | -13.4 |
| Index * |      | 39.7 | 4.0   | -28.9 | -11.7 |