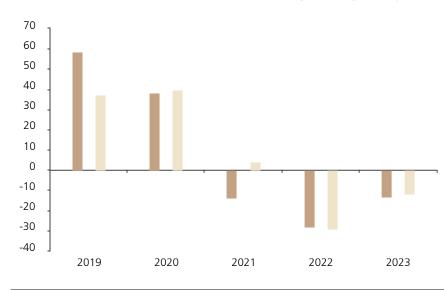

## **Past Performance**

This chart shows the fund's performance as the percentage loss or gain per year over the last 5 years against its benchmark.

The chart shows how much the Fund increased or decreased in value as a percentage in each year, net of charges (excluding entry charge), and net of tax.

## Performance in the past is not a reliable indicator of future results.

The chart shows the class's investment returns calculated as percentage year-end over year-end change of the class net asset value. In general any past performance takes account of all ongoing charges, but not the entry charge.

The Sub-Fund was launched in 2007. The Class was launched in 2018.

\* Index - MSCI China A Onshore (net dividend reinvested)

|         | 2019 | 2020 | 2021  | 2022  | 2023  |
|---------|------|------|-------|-------|-------|
| Fund    | 58.7 | 38.3 | -13.7 | -28.3 | -13.0 |
| Index * | 37.5 | 39.7 | 4.0   | -28.9 | -11.7 |