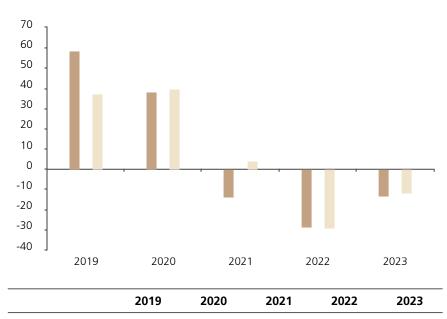

UBS (Lux) Investment SICAV - China A Opportunity (USD), class Q-acc, USD

ISIN LU1830910938

This document was published on 27 March 2024.

58.4

37.5

## **Past Performance**

Fund

Index \*

This chart shows the fund's performance as the percentage loss or gain per year over the last 5 years against its benchmark.

38.1

39.7

-13.8

4.0

-28.4

-28.9

-13.2

-11.7

The chart shows how much the Fund increased or decreased in value as a percentage in each year, net of charges (excluding entry charge), and net of tax.

## Performance in the past is not a reliable indicator of future results.

The chart shows the class's investment returns calculated as percentage year-end over year-end change of the class net asset value. In general any past performance takes account of all ongoing charges, but not the entry charge.

The Sub-Fund was launched in 2007. The Class was launched in 2018.

\* Index - MSCI China A Onshore (net dividend reinvested)