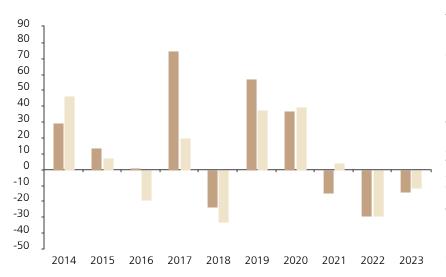

## **Past Performance**

This chart shows the fund's performance as the percentage loss or gain per year over the last 10 years against its benchmark.

The chart shows how much the Fund increased or decreased in value as a percentage in each year, net of charges (excluding entry charge), and net of tax.

## Performance in the past is not a reliable indicator of future results.

The chart shows the class's investment returns calculated as percentage year-end over year-end change of the class net asset value. In general any past performance takes account of all ongoing charges, but not the entry charge.

The Sub-Fund was launched in 2007. The Class was launched in 2013.

\* Index - MSCI China A Onshore (net dividend reinvested)

|         | 2014 | 2015 | 2016  | 2017 | 2018  | 2019 | 2020 | 2021  | 2022  | 2023  |
|---------|------|------|-------|------|-------|------|------|-------|-------|-------|
| Fund    | 29.6 | 13.5 | 0.2   | 74.6 | -23.5 | 57.3 | 37.1 | -14.4 | -28.9 | -13.8 |
| Index * | 46.5 | 7.1  | -19.1 | 20.3 | -33.0 | 37.5 | 39.7 | 4.0   | -28.9 | -11.7 |