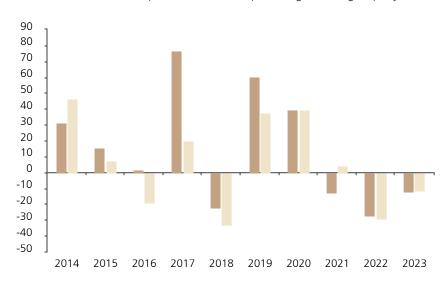

## **Past Performance**

This chart shows the fund's performance as the percentage loss or gain per year over the last 10 years against its benchmark.

The chart shows how much the Fund increased or decreased in value as a percentage in each year, net of charges (excluding entry charge), and net of tax.

## Performance in the past is not a reliable indicator of future results.

The chart shows the class's investment returns calculated as percentage year-end over year-end change of the class net asset value. In general any past performance takes account of all ongoing charges, but not the entry charge.

The unit class launched on 15.05.2007.

\* Index - MSCI China A Onshore (net dividend reinvested)

|         | 2014 | 2015 | 2016  | 2017 | 2018  | 2019 | 2020 | 2021  | 2022  | 2023  |
|---------|------|------|-------|------|-------|------|------|-------|-------|-------|
| Fund    | 31.3 | 15.5 | 1.6   | 77.0 | -22.0 | 60.3 | 39.7 | -12.8 | -27.6 | -12.2 |
| Index * | 46.5 | 7.1  | -19.1 | 20.3 | -33.0 | 37.5 | 39.7 | 4.0   | -28.9 | -11.7 |