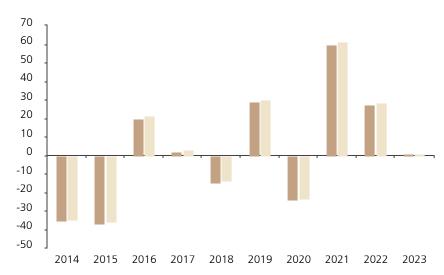

## **Past Performance**

This chart shows the fund's performance as the percentage loss or gain per year over the last 10 years against its benchmark.

The chart shows how much the Fund increased or decreased in value as a percentage in each year, net of charges (excluding entry charge), and net of tax.

## Performance in the past is not a reliable indicator of future results.

The chart shows the class's investment returns calculated as percentage year-end over year-end change of the class net asset value. In general any past performance takes account of all ongoing charges, but not the entry charge.

## CH0109967858

\* Index - UBS CMCI WTI Crude Oil USD Index

|         | 2014  | 2015  | 2016 | 2017 | 2018  | 2019 | 2020  | 2021 | 2022 | 2023 |
|---------|-------|-------|------|------|-------|------|-------|------|------|------|
| Fund    | -35.3 | -36.9 | 19.9 | 2.1  | -14.8 | 28.7 | -24.3 | 59.8 | 27.4 | 0.4  |
| Index * | -34.6 | -36.2 | 21.1 | 3.1  | -14.0 | 30.0 | -23.5 | 61.4 | 28.6 | 0.9  |