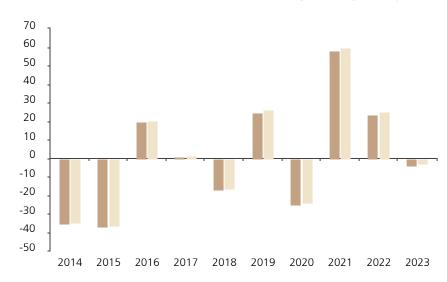

## **Past Performance**

This chart shows the fund's performance as the percentage loss or gain per year over the last 10 years against its benchmark.

The chart shows how much the Fund increased or decreased in value as a percentage in each year, net of charges (excluding entry charge), and net of tax.

## Performance in the past is not a reliable indicator of future results.

The chart shows the class's investment returns calculated as percentage year-end over year-end change of the class net asset value. In general any past performance takes account of all ongoing charges, but not the entry charge.

## CH0116015352

\* Index - UBS CMCI WTI Crude Oil Hedged CHF Index

|         | 2014  | 2015  | 2016 | 2017 | 2018  | 2019 | 2020  | 2021 | 2022 | 2023 |
|---------|-------|-------|------|------|-------|------|-------|------|------|------|
| Fund    | -35.6 | -37.1 | 19.5 | 0.8  | -17.3 | 24.7 | -25.1 | 58.1 | 23.5 | -4.2 |
| Index * | -34.7 | -36.3 | 20.2 | 1.4  | -16.3 | 26.2 | -24.1 | 60.0 | 25.0 | -3.0 |