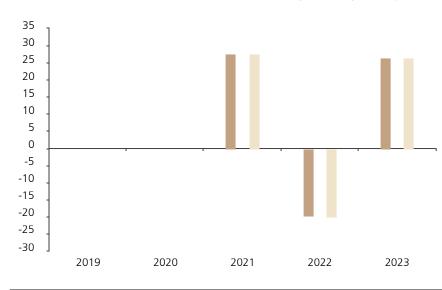

## **Past Performance**

This chart shows the fund's performance as the percentage loss or gain per year over the last 3 years against its benchmark.

The chart shows how much the Fund increased or decreased in value as a percentage in each year, net of charges (excluding entry charge), and net of tax.

## Performance in the past is not a reliable indicator of future results.

The chart shows the class's investment returns calculated as percentage year-end over year-end change of the class net asset value. In general any past performance takes account of all ongoing charges, but not the entry charge.

The unit class was issued on 21.10.2020.

## CH0565892822

\* Index - MSCI USA Index Net Total Return

|         | 2019 | 2020 | 2021 | 2022  | 2023 |
|---------|------|------|------|-------|------|
| Fund    |      |      | 27.8 | -19.9 | 26.6 |
| Index * |      |      | 27.5 | -20.1 | 26.5 |
|         |      |      |      |       |      |