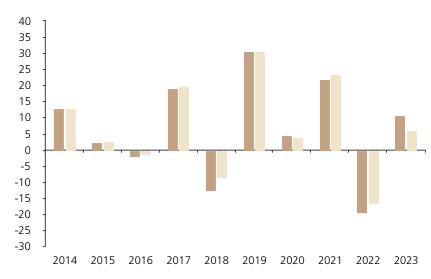

## **Past Performance**

This chart shows the fund's performance as the percentage loss or gain per year over the last 10 years against its benchmark.

The chart shows how much the Fund increased or decreased in value as a percentage in each year, net of charges (excluding entry charge), and net of tax.

## Performance in the past is not a reliable indicator of future results.

The chart shows the class's investment returns calculated as percentage year-end over year-end change of the class net asset value. In general any past performance takes account of all ongoing charges, but not the entry charge.

M - CH0031405258

\* Index - SPI - Swiss Performance Index

|         | 2014 | 2015 | 2016 | 2017 | 2018  | 2019 | 2020 | 2021 | 2022  | 2023 |
|---------|------|------|------|------|-------|------|------|------|-------|------|
| Fund    | 12.8 | 2.5  | -2.1 | 19.2 | -12.7 | 30.6 | 4.5  | 21.9 | -19.5 | 10.8 |
| Index * | 13.0 | 2.7  | -1.4 | 19.9 | -8.6  | 30.6 | 3.8  | 23.4 | -16.5 | 6.1  |