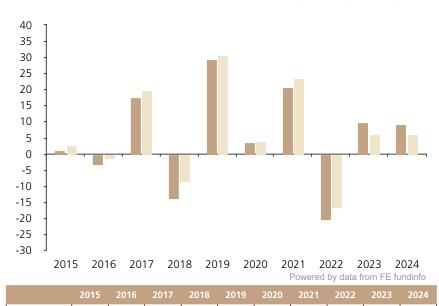

## **Past Performance**

Fund

Index \*

1.2

2.7

-3.3

-1.4

17.7

19.9

-13.8

-8.6

29.4

30.6

3.6

3.8

This chart shows the fund's performance as the percentage loss or gain per year over the last 10 years against its benchmark.

-20.3

-16.5

9.8

6.1

9.1

6.2

20.8

23.4

The chart shows how much the Fund increased or decreased in value as a percentage in each year, net of charges (excluding entry charge), and net of tax.

## Performance in the past is not a reliable indicator of future results.

The chart shows the class's investment returns calculated as percentage year-end over year-end change of the class net asset value. In general any past performance takes account of all ongoing charges, but not the entry charge.