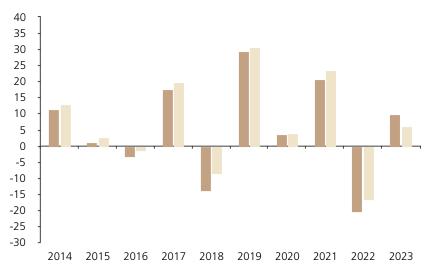

## **Past Performance**

This chart shows the fund's performance as the percentage loss or gain per year over the last 10 years against its benchmark.

The chart shows how much the Fund increased or decreased in value as a percentage in each year, net of charges (excluding entry charge), and net of tax.

## A - CH0002775168

\* Index - SPI - Swiss Performance Index

|         | 2014 | 2015 | 2016 | 2017 | 2018  | 2019 | 2020 | 2021 | 2022  | 2023 |
|---------|------|------|------|------|-------|------|------|------|-------|------|
| Fund    | 11.4 | 1.2  | -3.3 | 17.7 | -13.8 | 29.4 | 3.6  | 20.8 | -20.3 | 9.8  |
| Index * | 13.0 | 2.7  | -1.4 | 19.9 | -8.6  | 30.6 | 3.8  | 23.4 | -16.5 | 6.1  |