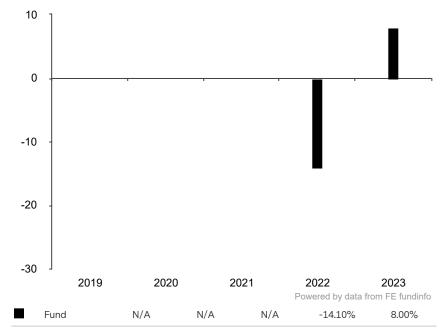

This document is accurate as at 08 March 2024.

This chart shows the fund's performance as the percentage loss or gain per year over the last 2 years.

Subfund launch date: 09 November 2021 Share class launch date: 09 November 2021

Past performance is shown in the currency of the share class (USD).