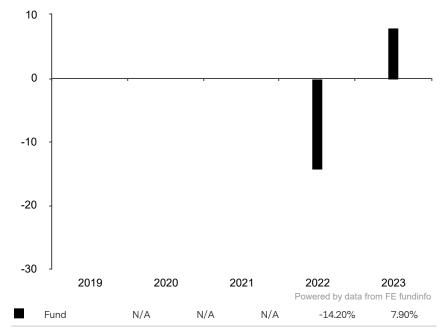

This document is accurate as at 08 March 2024.

This chart shows the fund's performance as the percentage loss or gain per year over the last 2 years.

Subfund launch date: 09 November 2021 Share class launch date: 09 November 2021

Past performance is shown in the currency of the share class (USD).