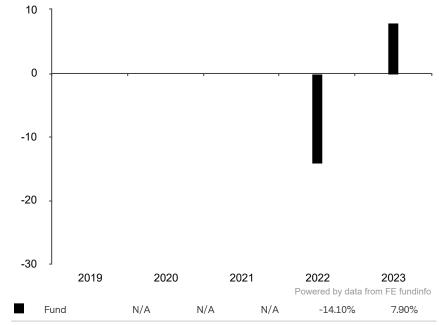

This document is accurate as at 08 March 2024.

This chart shows the fund's performance as the percentage loss or gain per year over the last 2 years.

Subfund launch date: 09 November 2021 Share class launch date: 09 November 2021

Past performance is shown in the currency of the share class (USD).