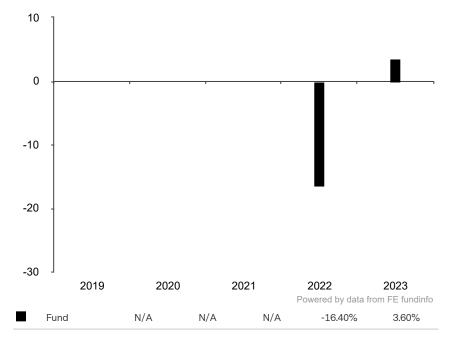

## Fixed Maturity Emerging Markets Bond 2026

a sub-fund of Vontobel Fund II, Share class HR (hedged), Currency CHF, ISIN LU2365112866

The Commission de Surveillance du Secteur Financier (CSSF) is responsible for supervising Vontobel Asset Management S.A. in relation to this Key Information Document. This Product and its management company Vontobel Asset Management S.A. are authorized in Luxembourg and supervised / regulated by the CSSF. Vontobel Asset Management S.A. is part of Vontobel Group.

This document is accurate as at 08 March 2024.

This chart shows the fund's performance as the percentage loss or gain per year over the last 2 years.

Subfund launch date: 09 November 2021 Share class launch date: 09 November 2021