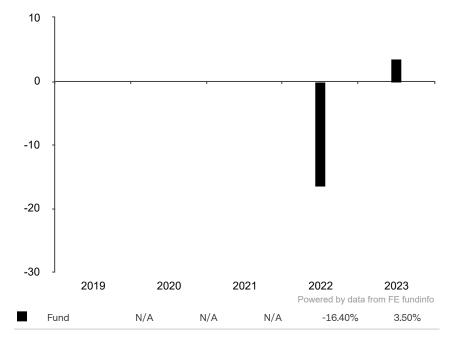

This document is accurate as at 08 March 2024.

This chart shows the fund's performance as the percentage loss or gain per year over the last 2 years.

Subfund launch date: 09 November 2021 Share class launch date: 09 November 2021