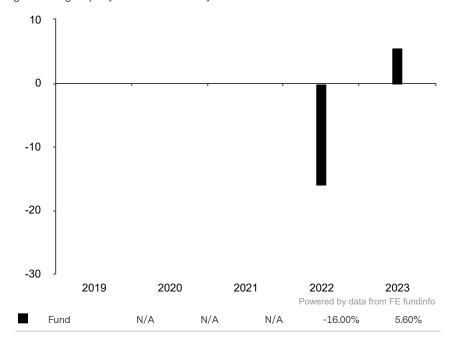

This document is accurate as at 08 March 2024.

This chart shows the fund's performance as the percentage loss or gain per year over the last 2 years.

Subfund launch date: 09 November 2021 Share class launch date: 09 November 2021