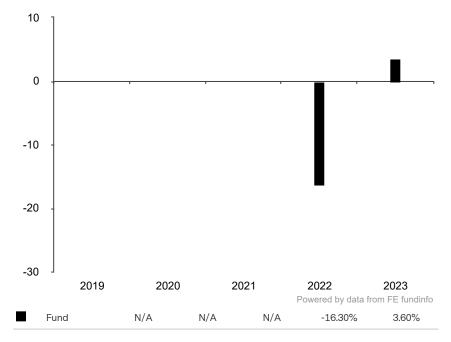

This document is accurate as at 08 March 2024.

This chart shows the fund's performance as the percentage loss or gain per year over the last 2 years.

Subfund launch date: 09 November 2021 Share class launch date: 09 November 2021